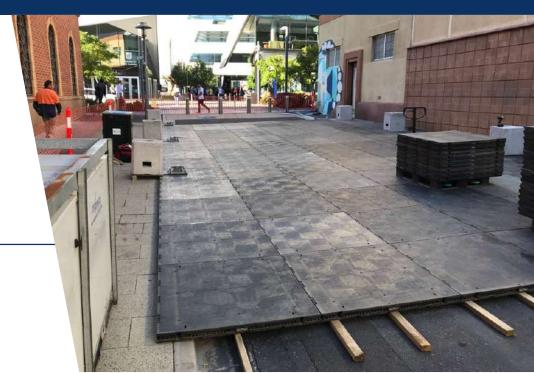

Dura-Trac is versatile enough to be used for a variety of special events. Its durable and sturdy construction allows it to withstand heavy foot traffic and equipment, ensuring a safe and secure event for all attendees.

#### **FEATURES**

Eco-friendly: made from 50% recycled material and 100% recyclable

Easy and quick installation

Compatible with existing flooring solutions

Durable and sturdy construction

Can support heavy foot traffic and equipment