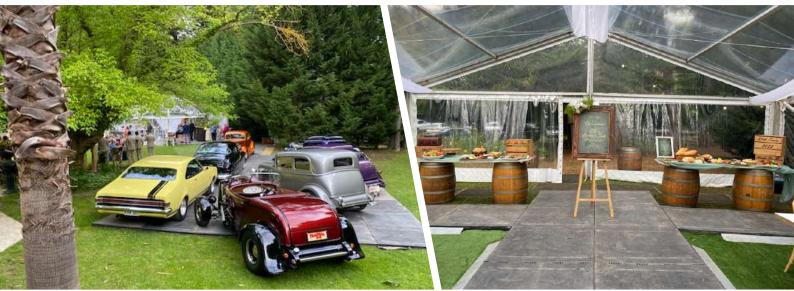

Dura-Trac is versatile enough to be used for a variety of special events. Its durable and sturdy construction allows it to withstand heavy foot traffic and equipment, ensuring a safe and secure event for all attendees.

#### **USES**

Weddings and receptions

Festivals & concerts

Corporate events & conferences

Trade shows & exhibitions

Sporting events & tournaments

Outdoor markets & fairs

#### Private Event

Looking for an eco-friendly and durable flooring solution for your next special event? Choose **Your-Floor® Sur-Locs** Dura-Trac for easy installation and high performance. Contact us today to learn more about our innovative special event flooring options