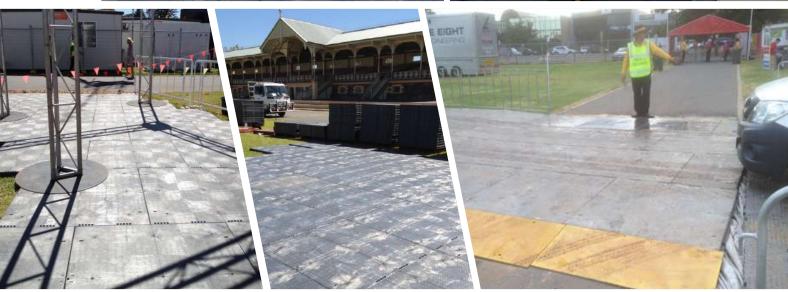

Material:

HDPE plastic, made from 50% recycled material & 100%

Thickness

2 3/4"

Bob Dylan Concert

Clipsal Garage Clipsal Children

University of South Australia Graduation