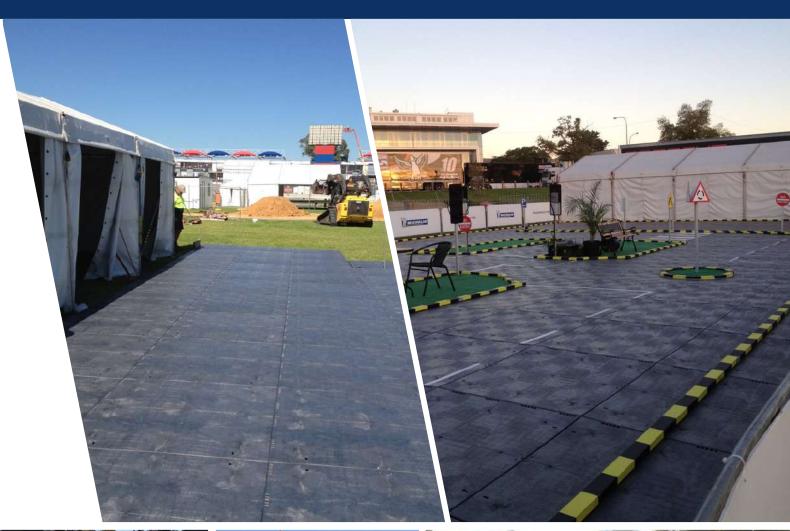

Dura-Trac is versatile enough to be used for a variety of special events. Its durable and sturdy construction allows it to withstand heavy foot traffic and equipment, ensuring a safe and secure event for all attendees.

#### **USES**

Weddings and receptions

Festivals & concerts

Corporate events & conferences

Trade shows & exhibitions

Sporting events & tournaments

Outdoor markets & fairs

#### **INDUSTRIES**

Event management

Hospitality and catering

Convention centers

Sports venues

Public parks & recreation areas

**Exhibition centers** 