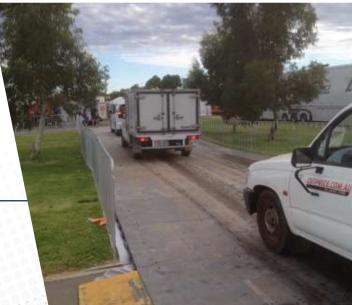

Dura-Trac is versatile enough to be used for a variety of special events. Its durable and sturdy construction allows it to withstand heavy foot traffic and equipment, ensuring a safe and secure event for all attendees.

Material:

HDPE plastic, made from 50% recycled material & 100%

Thickness

2 3/4"

Bob Dylan Concert

Clipsal Garage Clipsal Children

University of South Australia Graduation