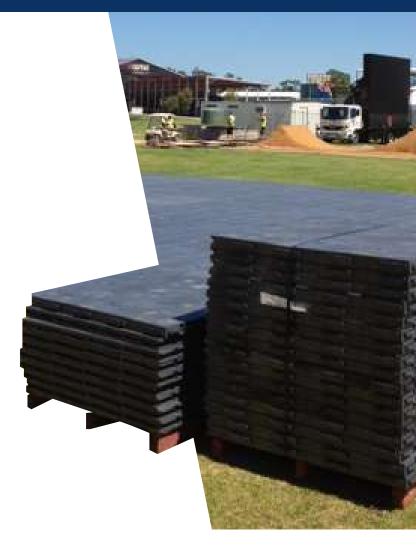

# Dura-Trak **Medium** to **Heavy**

Your-Floor® Sur-Locs Dura-Trac is an innovative and eco-friendly flooring solution designed specifically for special events. This groundbreaking product is made from high-density polyethylene (HDPE) plastic, engineered for quick and easy installation, and can seamlessly complement your existing flooring solutions.

Dura-Trac is versatile enough to be used for a variety of special events. Its durable and sturdy construction allows it to withstand heavy foot traffic and equipment, ensuring a safe and secure event for all attendees.

#### **FEATURES**

Eco-friendly: made from 50% recycled material and 100% recyclable

Easy and quick installation

Compatible with existing flooring solutions

Durable and sturdy construction

Can support heavy foot traffic and equipment