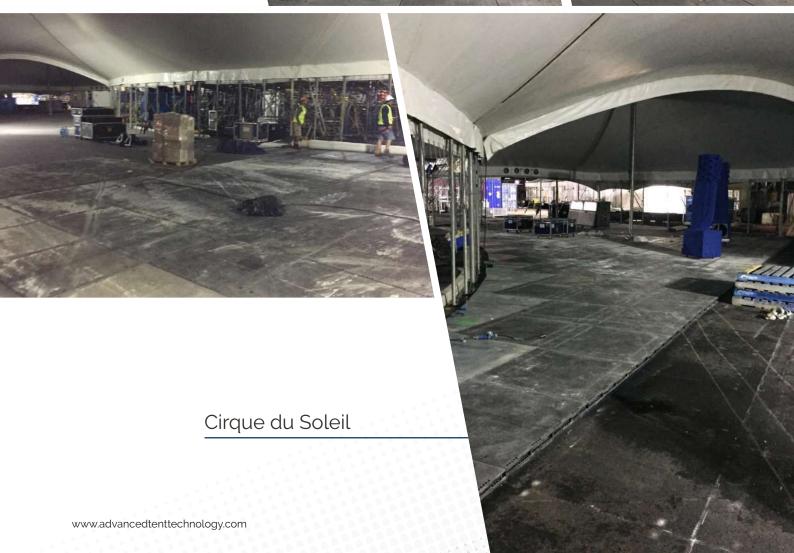

Dura-Trac is versatile enough to be used for a variety of special events. Its durable and sturdy construction allows it to withstand heavy foot traffic and equipment, ensuring a safe and secure event for all attendees.

#### **USES**

Weddings and receptions

Festivals & concerts

Corporate events & conferences

Trade shows & exhibitions

Sporting events & tournaments

Outdoor markets & fairs

#### **INDUSTRIES**

Event management

Hospitality and catering

Convention centers

Sports venues

Public parks & recreation areas

**Exhibition centers** 