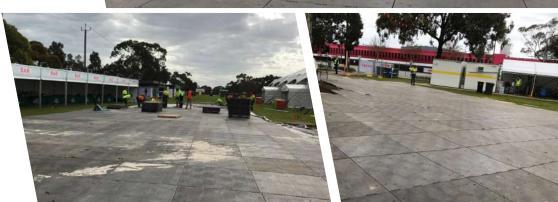

Dura-Trac is versatile enough to be used for a variety of special events. Its durable and sturdy construction allows it to withstand heavy foot traffic and equipment, ensuring a safe and secure event for all attendees.

#### **USES**

Weddings and receptions

Festivals & concerts

Corporate events & conferences

Trade shows & exhibitions

Sporting events & tournaments

Outdoor markets & fairs

#### **INDUSTRIES**

Event management

Hospitality and catering

Convention centers

Sports venues

Public parks & recreation areas

**Exhibition centers** 