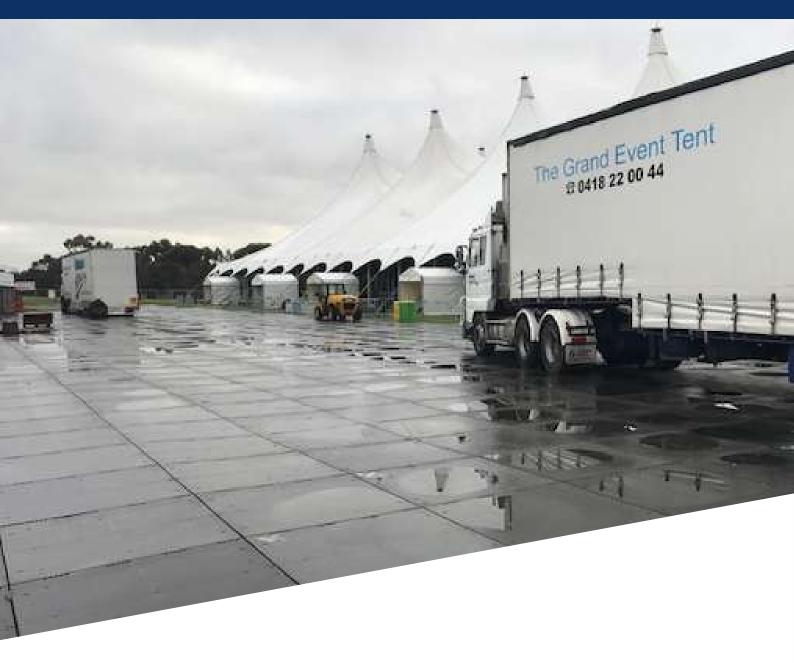

Dura-Trac is versatile enough to be used for a variety of special events. Its durable and sturdy construction allows it to withstand heavy foot traffic and equipment, ensuring a safe and secure event for all attendees.

Material:

HDPE plastic, made from 50% recycled material & 100%

Thickness

2 3/4"

Bob Dylan Concert

Clipsal Garage Clipsal Children

University of South Australia Graduation