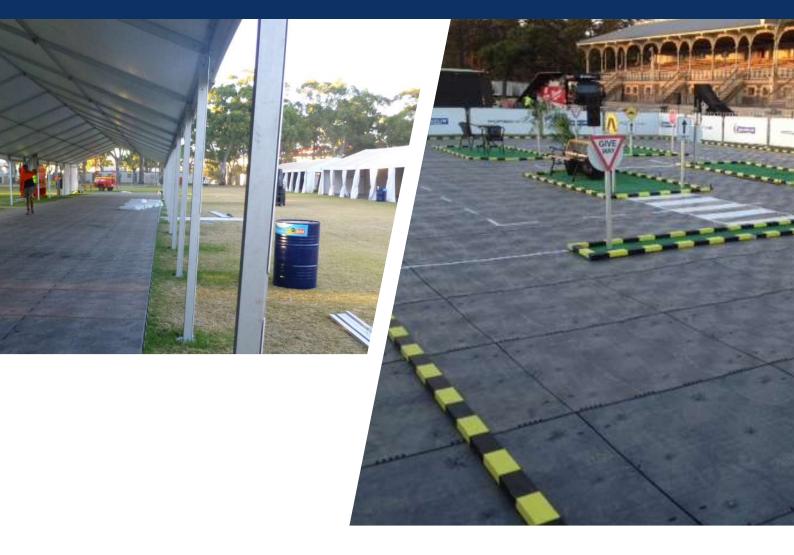

Dura-Trac is versatile enough to be used for a variety of special events. Its durable and sturdy construction allows it to withstand heavy foot traffic and equipment, ensuring a safe and secure event for all attendees.

#### **USES**

Weddings and receptions

Festivals & concerts

Corporate events & conferences

Trade shows & exhibitions

Sporting events & tournaments

Outdoor markets & fairs

#### **INDUSTRIES**

Event management

Hospitality and catering

Convention centers

Sports venues

Public parks & recreation areas

**Exhibition centers** 