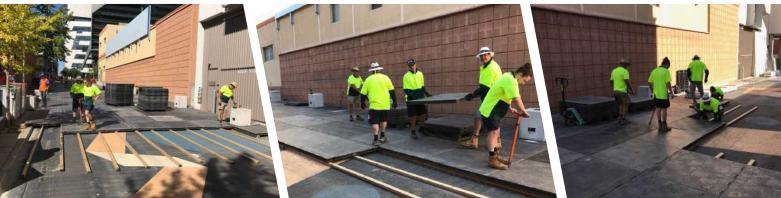

Dura-Trac is versatile enough to be used for a variety of special events. Its durable and sturdy construction allows it to withstand heavy foot traffic and equipment, ensuring a safe and secure event for all attendees.

#### **FEATURES**

Eco-friendly: made from 50% recycled material and 100% recyclable

Easy and quick installation

Compatible with existing flooring solutions

Durable and sturdy construction

Can support heavy foot traffic and equipment