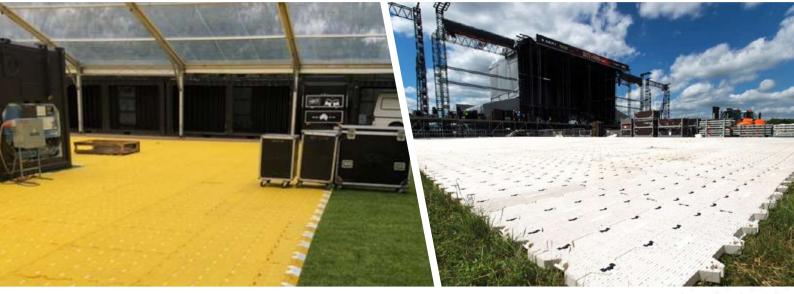

Designed to support the weight of forklifts with pneumatic tires, light trucks, and vehicular traffic, Supa Trac is an ideal choice for temporary parking and turf protection. Its unique panel design allows light, air, and water to reach the grass, preserving its health while safeguarding it from being trampled by pedestrians or vehicles. Supa Trac is suitable for use on both natural and synthetic turf, making it a versatile option for both indoor and outdoor applications.

### **USES**

Marquee and stadium flooring

Pedestrian pathways

Temporary parking

Turf protection

Indoor and outdoor events

#### **INDUSTRIES**

Event planning and management

Concerts and festivals

Sports and recreation

Construction and infrastructure

Landscaping