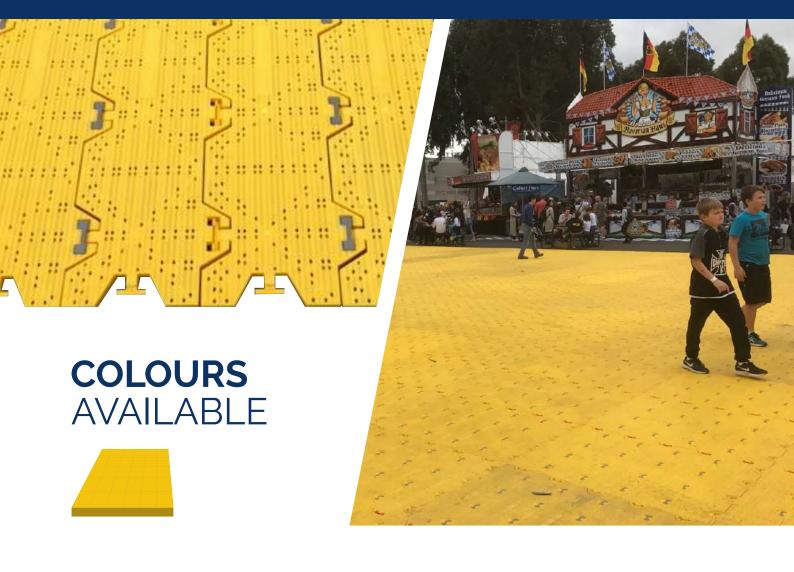

## **Specifications**

Size

915<sub>MM</sub> x 226<sub>MM</sub>

Load Capacity

80 tons / Sq M

Weight

9.7kg / Sq M.

**Colors** 

Yellow

Thickness

34mm

Supa Trak connected tiles

Supa Trak Single Tile

Ellis Park Covid Test Site

Memorial Drive

Playford City Council