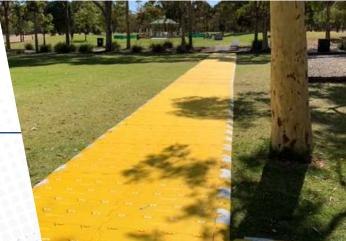

# Your-Floor® Supa Trac

Your-Floor® Supa Trac: Robust and Lightweight Ground Protection Solution Supa Trac is an innovative temporary flooring solution that offers both durability and a lightweight design, making it an excellent ground protection option for marquee and stadium flooring, pedestrian walkways, or any area with significant foot traffic or equipment use.

Designed to support the weight of forklifts with pneumatic tires, light trucks, and vehicular traffic, Supa Trac is an ideal choice for temporary parking and turf protection. Its unique panel design allows light, air, and water to reach the grass, preserving its health while safeguarding it from being trampled by pedestrians or vehicles. Supa Trac is suitable for use on both natural and synthetic turf, making it a versatile option for both indoor and outdoor applications.

Yellow

Thickness

34mm

Supa Trak connected tiles

Supa Trak Single Tile

Ellis Park Covid Test Site

Memorial Drive

Playford City Council