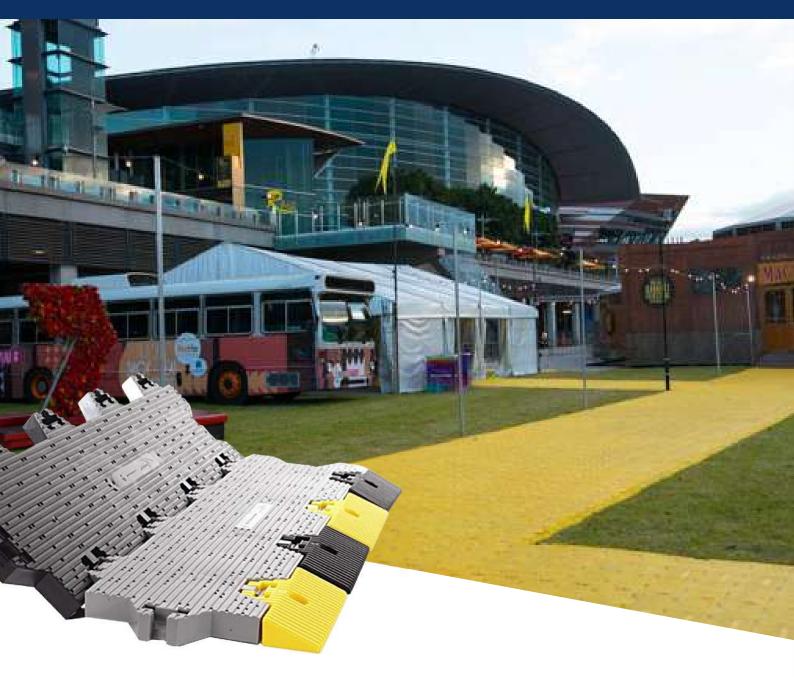

# Your-Floor® Supa Trac

Your-Floor® Supa Trac: Robust and Lightweight Ground Protection Solution Supa Trac is an innovative temporary flooring solution that offers both durability and a lightweight design, making it an excellent ground protection option for marquee and stadium flooring, pedestrian walkways, or any area with significant foot traffic or equipment use.

Designed to support the weight of forklifts with pneumatic tires, light trucks, and vehicular traffic, Supa Trac is an ideal choice for temporary parking and turf protection. Its unique panel design allows light, air, and water to reach the grass, preserving its health while safeguarding it from being trampled by pedestrians or vehicles. Supa Trac is suitable for use on both natural and synthetic turf, making it a versatile option for both indoor and outdoor applications.

### **USES**

Marquee and stadium flooring

Pedestrian pathways

Temporary parking

Turf protection

Indoor and outdoor events

## **Specifications**

Size

915<sub>MM</sub> x 226<sub>MM</sub>

Load Capacity

80 tons / Sq M

Weight

9.7kg / Sq M.

**Colors** 

Yellow

Thickness

34mm

Supa Trak connected tiles

Supa Trak Single Tile

Ellis Park Covid Test Site

Memorial Drive

Playford City Council