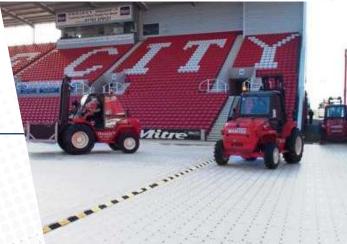

Designed to support the weight of forklifts with pneumatic tires, light trucks, and vehicular traffic, Supa Trac is an ideal choice for temporary parking and turf protection. Its unique panel design allows light, air, and water to reach the grass, preserving its health while safeguarding it from being trampled by pedestrians or vehicles. Supa Trac is suitable for use on both natural and synthetic turf, making it a versatile option for both indoor and outdoor applications.

### **USES**

Marquee and stadium flooring

Pedestrian pathways

Temporary parking

Turf protection

Indoor and outdoor events

#### **FEATURES**

Durable and lightweight design

Suitable for both natural & synthetic turf

Allows light, air, and water to reach the grass

Supports the weight of forklifts, light trucks, and vehicular traffic