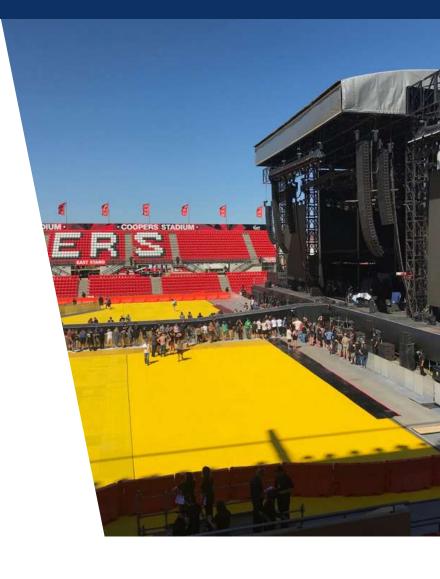

# Your-Floor® Supa Trac

Your-Floor® Supa Trac: Robust and Lightweight Ground Protection Solution Supa Trac is an innovative temporary flooring solution that offers both durability and a lightweight design, making it an excellent ground protection option for marquee and stadium flooring, pedestrian walkways, or any area with significant foot traffic or equipment use.

### **USES**

Marquee and stadium flooring

Pedestrian pathways

Temporary parking

Turf protection

Indoor and outdoor events

#### **INDUSTRIES**

Event planning and management

Concerts and festivals

Sports and recreation

Construction and infrastructure

Landscaping