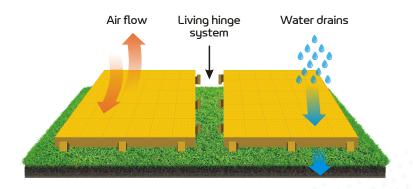

# Your-Floor® Events





Discover the versatility of Your-Floor® Events, the ideal waterproof flooring solution for outdoor adventures, whether you're camping, caravanning in the wilderness, relaxing on the grass, or soaking up the sun at the beach. This durable, easy-to-clean portable flooring features user-friendly interlocking tiles, making it a breeze to set up and pack away. Additionally, Your-Floor® Events is the perfect companion for your home workshop, offering a practical and portable flooring option that suits your needs.

#### LIGHT, WATER AND AIR CIRCULATION



Natural Grass Surface

### **USES**



Caravan



Camping



Annex



**Public Shower** 



Home



Market



Garage



Workshop



Shed



Garden



Pathway



Marquee



**Exhibitions** 



Hospitality



Party



Boat



Fishing



Sports



### **FEATURES**



Cover any surface



Light weight



Rolls up



Fits in boot



Hose off to clean



UV protected



3 years warranty



5 years UV warranty



No limit to size, just keep adding



# **COLOURS** AVAILABLE



# **INDUSTRIES**



Home



Clubs



Markets



Weekender



On site van



Party Hire



Exhibitions





Royal Adelaide Show





Request A Quote Today **08 8243 1000**www.advancedtenttechnology.com